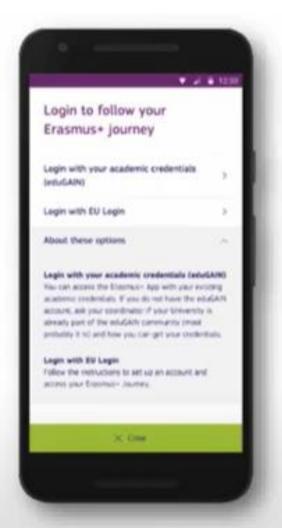

# ERASMUS+ APP ISHERE

Enhance your Erasmus experience with the new

# Erasmus+ App