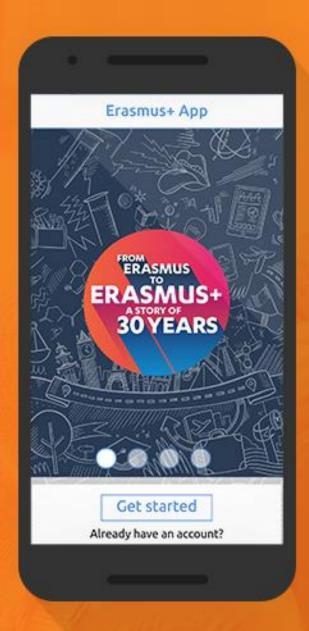

# ERASMUS+ APP ISHERE

Enhance your Erasmus experience with the new

# Erasmus+ App